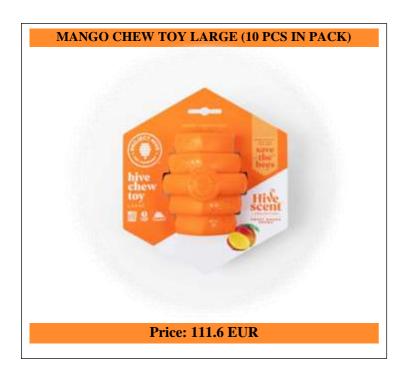

### ORANGE COLLECTION MANGO

- Brand: Project Hive Pet Company
- Made in the USA
- Floats in water
- Non-toxic, BPA-free, latex-free, phthalates-free, and FDA-compliant
- Top-rack dishwasher safe (scent will not dissipate)
- Made of 100% recyclable material (#7)
- Flexible material is gentle on dogs' teeth and gums
- Toy dimensions: 3 3/4" tall x 3" diameter
- Toy weight: 8.7 ounces

### Mango chew toy - Large (10 unit case pack)

10x mango large chew toy

Our mango-scented Chew Toy is a super engaging toy for larger dogs. Made in the USA, its erratic bounce keeps dogs happily occupied during fetch. Dogs love to gnaw on the Chew Toy's unique knobby ends, promoting healthy teeth and gums. It's also perfect as a treat dispenser—any treat. We recommend our Hive Chew Stick Treats, uniquely designed to wedge snugly inside the cavity, creating an even more enriching experience for your dog.

The Toys's bright color makes it easy for you and your dog to find indoors and outdoors. All our toys float, so you can toss them into any lake, pool, or body of water for even more refreshing fun! Dogs' highly developed sense of smell plays a major role in their well-being, and providing dogs with scented toys fulfills a key enrichment need. The Sweet Mango scent can further engage your dog during play or cuddle time.

Did you know? Mango flowers depend on a variety of wild pollinators to enhance fruit production, including wasps, flies, and bees. All aromas in the our coorful Scent Collection are inspired by plants that feed and need bees for pollination. Try them all—which one will be your dog's favorite? Interactive Tip: Insert Hive Chew Stick Treats for large dogs at either end of the Chew Toy for extended play.