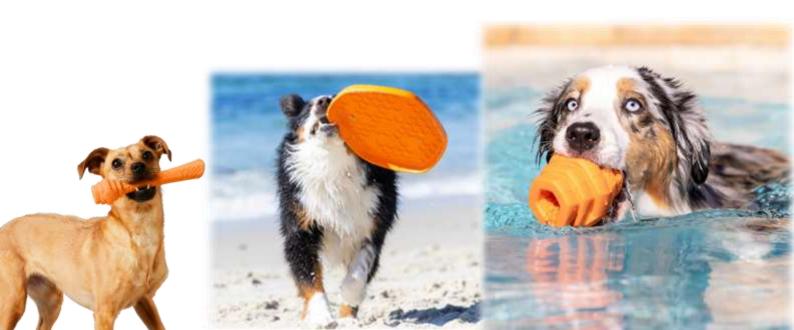

- Brand: Project Hive Pet Company
- Made in the USA
- Floats in water
- Non-toxic, BPA-free, latex-free, phthalates-free, and FDA-compliant
- Top-rack dishwasher safe (scent will not dissipate)
- Made of 100% recyclable material (#7)
- Flexible material is gentle on dogs' teeth and gums
- Disc dimensions: 9 ½" diameter x 1 ½" tall
- Disc weight: 7.7 ounces
- May also be used as a shallow water bowl

### Mango dog disc (20 unit case pack)

20x mango dog disc

Our mango-scented Dog Disc will be your dog's new favorite flyer! Made in the USA, the Dog Disc's superb glide makes it perfect for dogs who love retrieving games. Its soft and flexible material is gentle on dogs' teeth and gums. The Disc's bright color makes it easy for you and your dog to find indoors and outdoors. And if your pup loves the water, the Dog Disc floats for refreshing games of fetch in the lake or pool!